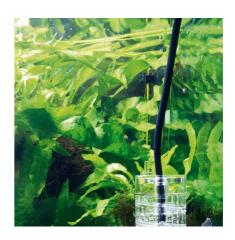

#### Product information

Information on CO2-carrying hoses: Not every material is suitable for conducting CO2 gas, because many plastics are suitable for air but are permeable to CO2 gas. This is because CO2 diffuses differently to air. That's why air hoses are unsuitable for CO2 systems. The plastic used for JBL PROFLORA T3 hoses is suitable for CO2 and fits all common CO2 systems.

Install the hose connections so that they are as short as possible. The shorter the CO2-carrying hoses, the faster the whole system will react when you increase or decrease the pressure at the fine needle valve. But even with short hoses your settings will always have a delayed reaction. So don't wildly turn the fine needle valve of the pressure reducer: adjust it slightly and wait a little before the number of bubbles in the bubble counter (JBL PROFLORA COUNTSAFE) changes.