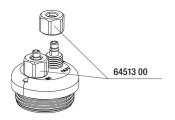

JBL PROFLORA Taifun P Mini CO2 diffuser for nano freshwater aquariums

JBL Cap Nut Air/CO<sub>2</sub> hose