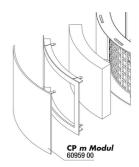

Accessories

JBL CristalProfim greenline Module Filter module to extend CristalProfim

JBL CP m greenline FilterPad Spare sponge for CristalProfi m internal filter

JBL CP m greenline FilterPad module Spare filter foam for Cristal Profi m module

#### Expandable

The filter can be expanded with a second module (+12 cm in height). JBL grants a guarantee of 4 years.

| Further information   |   |
|-----------------------|---|
| FAQ                   | ~ |
| Blog                  | ✓ |
| Press                 | ~ |
| Laboratory/calculator | × |
| Worth reading         | ~ |
| Spare parts           | ✓ |
| Video                 | ~ |
| GarantiePlus          | ✓ |
| Instructions          | ~ |
| QR code               |   |