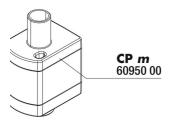

| Article data             |                              |
|--------------------------|------------------------------|
| Product name             | JBL CristalProfi m greenline |
| Art. No.                 | 6096000                      |
| EAN number               | 4014162609601                |
| EAN as barcode           |                              |
| Watt                     | 3,5 W                        |
| Performance              | 200 l/h                      |
| Expiry months            | -                            |
| RRP incl. VAT            | 50,78 €                      |
| Base price               | -                            |
| Nominal filling quantity | -                            |
| Base quantity            | 1                            |
| Gross weight             | 677 g                        |
| Net weight               | 500 g                        |
| Weight change            | 1000                         |

| Technical data                |                              |
|-------------------------------|------------------------------|
| Product name                  | JBL CristalProfi m greenline |
| Art. No.                      | 6096000                      |
| Range in litres               | -                            |
| Range from - to               | 20-1121                      |
| Range in days                 | -                            |
| Range tank length             | 100                          |
| Output in watts               | 4 W                          |
| Output per hour               | 200                          |
| Output per day                | -                            |
| Height                        | 190 mm                       |
| Length                        | 128 mm                       |
| Width                         | 65 mm                        |
| Diameter                      | -                            |
| Voltage                       | 230 V                        |
| For                           | -                            |
| T8 26mm (watt)                | -                            |
| T5 16mm (watt)                | -                            |
| Size                          | -                            |
| Content for                   | -                            |
| Filter container volume       | -                            |
| Volume filter media           | 0.35                         |
| Hose connections pressure/out | -                            |
| Hose connections suction/in   | -                            |
| Delivery head                 | -                            |