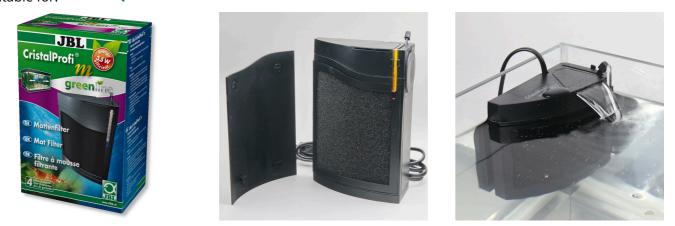

Mat filter incl. pump for aquariums of 20 – 80 l

Suitable for: < 🖈 🐋

- Clean and healthy aquarium water: mat filter incl. pump and wide jet water return pipe for aquariums of 20 80 l volume
- Easy to install: clean the glass pane, press on the filter at desired position with the water outlet at the water surface level
- Safe for small fish and shrimps: no sucking in thanks to fine sponge surface
- 4 years warranty, expandable with second filter module (+ 12 cm in height), push lever to loosen and tighten the suction cup, easy to clean: removable cover for sponge and drain valve no backflow of dirty water
- Package contents: mat filter, Cristal Profi m greenline, dimensions (L/H/W): 140/220/90 mm, Incl. clip holder for thermometer

#### Effective

The JBL CristalProfi is submerged completely in water to clean the aquarium water. A maintenance-free pump built into the lower part of the filter ensures permanent water circulation. The aquarium water flows slowly over a large surface area into the filter pad, where it is cleaned and then pumped back into the aquarium.

Safe

Thanks to the large sponge surface with its fine pores there is no risk of small fish and shrimps getting sucked in.

#### Expandable

The filter can be expanded with a second module (+12 cm in height). JBL grants a guarantee of 4 years.

| Further information   |   |
|-----------------------|---|
| FAQ                   | ~ |
| Blog                  | ✓ |
| Press                 | ~ |
| Laboratory/calculator | × |
| Worth reading         | ~ |
| Spare parts           | ✓ |
| Video                 | ~ |
| GarantiePlus          | ✓ |
| Instructions          | ~ |
| QR code               |   |