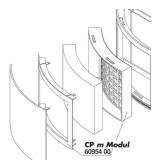

Accessories

JBL CristalProfim greenline Module Filter module to extend CristalProfim

JBL CP m greenline FilterPad Spare sponge for CristalProfi m internal filter

JBL CP m greenline FilterPad module Spare filter foam for Cristal Profi m module

#### Expandable

The filter can be expanded with a second module (+12 cm in height). JBL grants a guarantee of 4 years.

| Further information   |   |
|-----------------------|---|
| FAQ                   | ~ |
| Blog                  | ✓ |
| Press                 | ~ |
| Laboratory/calculator | × |
| Worth reading         | ~ |
| Spare parts           | ✓ |
| Video                 | ~ |
| GarantiePlus          | ✓ |
| Instructions          | ~ |
| QR code               |   |