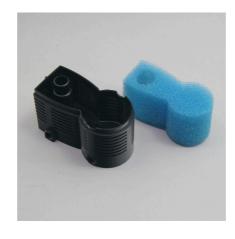

### JBL PROCRISTAL i30 FilterModul

Filter module for ProCristal i30

- Clean water, healthy fish: filter module for the extension of the ProCristal i 30
- Easy to install: attach to the underside of the ProCristal i 30.
- Ready for use, incl. filter foam.
- Extension of the filter by about 3 cm to 15.9 cm.
- Package contents: filter module for ProCristal i30, ProCristal i30 FilterModul

Higher filter performance

By adding one further filter module to the filter ProCristal you can increase the filter performance and prolong the service life. The module comes ready for use. Depending on the height of the aquarium the filter can be extended by up to 3 modules.