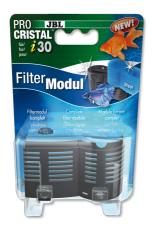

### JBL PROCRISTAL i30 FilterModul

Filter module for ProCristal i30

- Clean water, healthy fish: filter module for the extension of the ProCristal i 30
- Easy to install: attach to the underside of the ProCristal i 30.
- Ready for use, incl. filter foam.
- Extension of the filter by about 3 cm to 15.9 cm.
- Package contents: filter module for ProCristal i30, ProCristal i30 FilterModul

### JBL PROCRISTAL i30 FilterModul