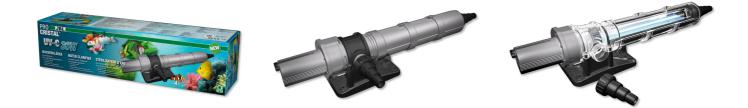

UV-C clarifier to combat water clouding

Suitable for: < 🖈 🏏 🛸

- Cristal-clear and healthy water: 36 W UV-C clarifier for the quick and efficient elimination of greenish and whitish cloudiness in freshwater and saltwater aquariums
- Space-saving assembly: connect to external filter. Inlet and outlet are positioned for practical use. With LED function indicator
- Germ-killing UVC radiation, reduces risk of infection, no change to the water values, no effect on cleansing bacteria in the filter
- TÜV tested, safety switch: automatically switches off the UV-C lamp, when the device is opened. Stable, UV-resistant casing, 2- glass-cylinder design
- Package content: complete UV-C device, 5 m cable, UV-C bulb 36 W, socket: 2G11, wall mount, screws, nozzle hose connections for 16 32 mm hoses. Guarantee: 2 years (+2 years upon registration of the product)

## JBL PROCRISTAL UV-C 36 W

**Product information** 

Crystal-clear and healthy water Poor light conditions, over-fertilisation or even a surplus of nutrients can have negative effects on the aquarium water and may promote algae growth. Floating algae lead to green, bacteria to white clouding. The JBL water clarifier eliminates cloudiness caused by bacteria and floating algae. The aquarium water passes through the sturdy UV-resistant casing of the clarifier. The reflection of the UV radiation kills off bacteria, other germs and floating algae as the water passes through. This can also help to eliminate persistent algae, such as thread algae, since their spores are also mostly killed off.

### Easy to install

Connect the water clarifier to the external filter. Thanks to the 90° elbow included in the pack any installation position is possible.

#### Safety

The JBL UV-C Water Clarifier is TÜV tested and has a safety switch for an automatic switch off when the device is opened. The casing is UV-resistant and has sturdy walls.

| Further information   |   |
|-----------------------|---|
| FAQ                   | ~ |
| Blog                  | ~ |
| Press                 | ✓ |
| Laboratory/calculator | × |
| Worth reading         | ~ |
| Spare parts           | ✓ |
| Video                 | ✓ |
| GarantiePlus          | ✓ |
| Instructions          | ✓ |
| QR code               |   |

### Product details

| Article data             |                          |
|--------------------------|--------------------------|
| Product name             | JBL PROCRISTAL UV-C 36 W |
| Art. No.                 | 6036800                  |
| EAN number               | 4014162603685            |
| EAN as barcode           |                          |
| Performance              | 36 W                     |
| Length                   | 66,5 cm                  |
| Expiry months            | -                        |
| RRP incl. VAT            | -                        |
| Base price               | -                        |
| Nominal filling quantity | -                        |
| Base quantity            | 1                        |
| Gross weight             | 3620 g                   |
| Net weight               | 2950 g                   |
| Weight change            | 1000                     |