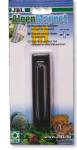

#### Aquarium cleaning glove

- Effortless removal of algae growth and deposits: aquarium glove with metal threads for the cleaning of glass panes and objects
- Easy handling: put on glove, clean by rubbing on the desired area
- Cleans all corners and angles, removes algae from plant leaves and decoration, cleans technical items and pumps
- Care of glove: rinse in lukewarm water and dry out of direct sunlight
- Package contents: 1x aquarium glove

Effortless cleaning

The JBL ProScape cleaning glove is the ideal helper for the fast and effortless removal of algae growth and deposits on aquarium panes, devices and decorations.