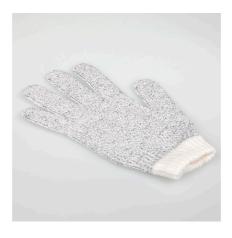

#### Aquarium cleaning glove

- Effortless removal of algae growth and deposits: aquarium glove with metal threads for the cleaning of glass panes and objects
- Easy handling: put on glove, clean by rubbing on the desired area
- Cleans all corners and angles, removes algae from plant leaves and decoration, cleans technical items and pumps
- Care of glove: rinse in lukewarm water and dry out of direct sunlight
- Package contents: 1x aquarium glove

Effortless cleaning

The JBL ProScape cleaning glove is the ideal helper for the fast and effortless removal of algae growth and deposits on aquarium panes, devices and decorations.