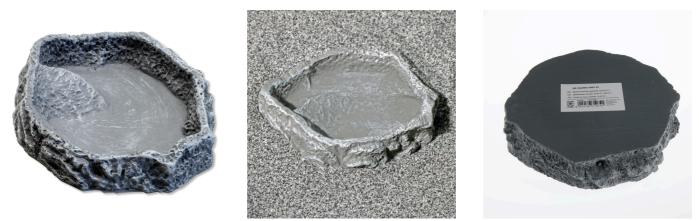

Feeding, drinking, bathing bowl for terrarium animals

<u>ک</u>ه مک Suitable for:

- Individual terrarium design: bowl in stone look for food, water or for bathing.
- Non-toxic: coloured resin does not emit any harmful substances, easy to clean and disinfect: dishwasher-proof to 65 °C
- Rescue ladder to prevent feeder animals from drowning, heavy-duty version to prevent it being accidentally knocked over
- ReptilBar the bowl for terrariums: available in various colours and sizes
- Package contents: feeding, drinking and bathing bowl for terrarium animals, ReptilBar

### JBL ReptilBar GREY Product information

Function and decoration ReptilBar is for individual designs in terrariums. It offers both functionality and decoration. The bowl can be used as a feeding, drinking or bathing item.

Non-dangerous for dwellers JBL's ReptilBar is made of a non-toxic, through-dyed resin. It does not emit any harmful substances. The bowl has a heavy-duty, stable design to prevent accidental knocking over. The small "rescue ladder" prevents feeder animals, which sometimes end up in drinking bowls, from drowning. ReptilBar is available in various colours and sizes. The bowl is dishwasher-proof to 65 °C.