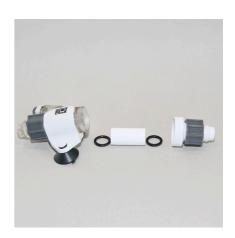

#### Replacement diaphragm for ProFlora Direct

Suitable for:

- Membrane ensures the finest atomization of the CO2 in the JBL diffuser ProFlora Direct
- Switch off filter; screw on diffuser, replace diaphragm and screw diffuser together again
- Finest atomization of the CO2 in the diffuser, high-quality material
- A yearly replacement of the diaphragm is recommended
- Package contents: replacement diaphragm for ProFlora Direct, Proflora Direct Membrane 12/16, 16/22, 19/25, incl. 2 seal rings.

#### Economical and direct

This practical JBL CO2 direct diffuser saves a diffuser in the aquarium, a bubble counter and a check valve. It even saves 20 % CO2 thanks to its ingenious functioning.

Easy to install

The ProFlora Direct Membrane ensures the finest atomization of the CO2 in the diffuser and can be replaced with just a few single steps in the JBL ProFlora direct.

| Further information   |          |
|-----------------------|----------|
| FAQ                   | <b>✓</b> |
| Blog                  | <b>✓</b> |
| Press                 | <b>~</b> |
| Laboratory/calculator | ×        |
| Worth reading         | <b>✓</b> |
| Spare parts           | ×        |
| Video                 | <b>~</b> |
| GarantiePlus          | ×        |
| Instructions          | <b>~</b> |
| QR code               |          |