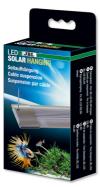

Rope hanging fixture for JBL LED SOLAR lights

Suitable for:

- For suspending a JBL LED SOLAR light (Natur or Effect) from the ceiling
- Thread stainless steel rope through the JBL LED SOLAR light, attach special holders to the ceiling and hang rope at the length you wish
- Elegant (stainless) steel ropes in 150 cm length each; can be shortened
- Easy mounting within minutes by simple attachment to the light and to the ceiling thanks to the special cable fixture
- Package contents: 2 dowels & 2 screws with 2 special fixtures (for ceiling), 2x 150 cm stainless steel rope

In the package contents of the JBL LED SOLAR lights there are retrofit adapters for T5 and T8 fluorescent tube sockets as well as holding brackets for the aquarium rim: If you want to hang the lights from the ceiling you need this JBL LED suspension kit.

# JBL LED SOLAR Hanging Product details

| Article data             |                       |                               |
|--------------------------|-----------------------|-------------------------------|
| Product name             | JBL LED SOLAR Hanging | JBL LED SOLAR Hanging (Gen 2) |
| Art. No.                 | 6191900               | 6336500                       |
| EAN number               | 4014162619198         | 4014162633651                 |
| EAN as barcode           |                       |                               |
| For                      | Natur                 | -                             |
| For                      | Effect                | -                             |
| Expiry months            | -                     | -                             |
| RRP incl. VAT            | 28,87 €               | -                             |
| Base price               | -                     | -                             |
| Nominal filling quantity | -                     | -                             |
| Base quantity            | 1                     | -                             |
| Gross weight             | 87 g                  | 87 g                          |
| Net weight               | 60 g                  | 60 g                          |
| Weight change            | -                     | -                             |