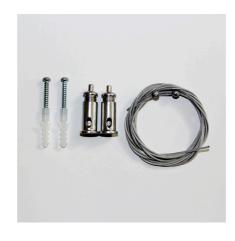

Rope hanging fixture for JBL LED SOLAR lights

Suitable for:

- For suspending a JBL LED SOLAR light (Natur or Effect) from the ceiling
- Thread stainless steel rope through the JBL LED SOLAR light, attach special holders to the ceiling and hang rope at the length you wish
- Elegant (stainless) steel ropes in 150 cm length each; can be shortened
- Easy mounting within minutes by simple attachment to the light and to the ceiling thanks to the special cable fixture
- Package contents: 2 dowels & 2 screws with 2 special fixtures (for ceiling), 2x 150 cm stainless steel rope

In the package contents of the JBL LED SOLAR lights there are retrofit adapters for T5 and T8 fluorescent tube sockets as well as holding brackets for the aquarium rim: If you want to hang the lights from the ceiling you need this JBL LED suspension kit.