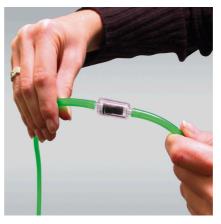

## JBL backflow protection Product information

All air pumps need to be protected against back-flowing water. For this reason the JBL backflow stop has been developed. This "check valve" just needs to be integrated into the air carrying hose. The arrow on the backflow stop indicates the mounting direction. It needs to pointing away from the air pump. Tip: install the backflow stop as close as possible to the water surface to stop a possible backflow in good time. Note: check valves for air do not work with CO2! These check valves are also unsuitable for air pipes because the air pressure of the air pumps is not high enough to open the CO2 check valves.