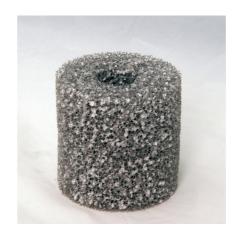

#### Biological nitrate remover for CristalProfi i filters

- Biological removal of nitrate from the aquarium: special foam cartridge for the use in aquarium filters
- Removal of main nutrient of algae (nitrate) from the freshwater
- Removal of main nutrient of algae (nitrate) from the freshwater
- Nitrate breakdown exclusively through natural, bacterial degradation, without the use of chemical additives or replacement products
- Contents: special foam cartridge, Bio Nitrat Ex CristalProfi i 60/80/100/200