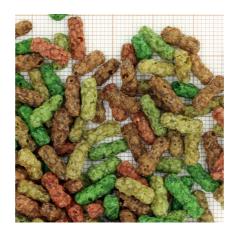

## Analytical components

| Crude protein | 24 % |
|---------------|------|
| Fat content   | 7 %  |
| Crude fibre   | 4 %  |
| Crude ash     | 8 %  |

# Composition

| corn meal     |
|---------------|
| wheat meal    |
| salmon meal   |
| soy bean meal |
| rice meal     |
| wheat germs   |
| shrimp meal   |
| spinach       |
| spirulina     |
| yeast extract |
| apple extract |
| green meal    |