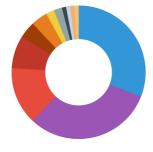

# Composition

| corn meal     |
|---------------|
| wheat meal    |
| salmon meal   |
| soy bean meal |
| rice meal     |
| wheat germs   |
| shrimp meal   |
| spinach       |
| spirulina     |
| yeast extract |
| apple extract |
| green meal    |