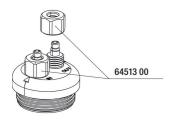

ackflow stop for aquarium accessories
- Accessory for CO2 systems, pH control devices and solenoid valves
- Easy to install: integrate the backflow stop between diffuser and CO2 system with the arrow in the direction to the aquarium  $\frac{1}{2}$
- For CO2 hoses with Ø 4/6 mm
- Package contents: water backflow stop for CO2 systems, ProFlora SafeStop



You may also be interested in

You can find a complete overview here: https://www.jbl.de/qr/64468





JBL PROFLORA Direct High performance direct diffuser for CO2



JBL PROFLORA Taifun CO2 high-performance diffuser



JBL PROFLORA Taifun P Mini CO2 diffuser for nano freshwater aquariums











**JBL PROFLORA T3**Special hose for CO2 systems in aquariums



Country: France

Language: English





# JBL PROFLORA SafeStop Spare parts





JBL Cap Nut Air/CO<sub>2</sub> hose









#### Product information

Nutrition for aquarium plants Plants provide the aquarium with vital oxygen for the aquarium dwellers, prevent algae growth, remove pollutants, provide hiding places and reduce pathogens. Plant fertiliser systems supply the plants with the main nutrient CO2 through the water. This way the plants can absorb all the required nutrients they need over the leaves.

The special water backflow stop ensures best protection for CO2 systems, pH controllers and solenoid valves. The installation in carried out by integrating the check valve with the arrow in direction to the aquarium (between diffuser and CO2 system).

| Further information   |   |
|-----------------------|---|
| FAQ                   | ✓ |
| Blog