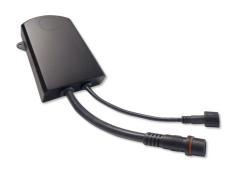

Control unit for JBL LED SOLAR lights

Suitable for:

- To operate JBL LED SOLAR NATUR individually or in combination with a JBL LED SOLAR EFFECT. Biotope data, effects, thunderstorms, moon phases, sunrise and sunset to be operated by mobile
- Easy to operate: replace existing IR receiver with the JBL control unit and adjust the effects you want with the app
- With 5 programmes + additional manual programme (South America & Africa biotopes, aquascaping plants, goldfish, community aquarium, each programme has plant acclimatisation setting)
- Biotope data contain dry and wet season, cloudiness, thunderstorm, as well as sunrise and sunset, which can also be adapted to the geographical location if desired (light on when the sun rises at the location)
- Package contents: control unit to connect to the JBL LED SOLAR system for 2 lights (1x Natur & 1x Effect); the app you require is always free of charge

# Product details

| Article data             |                       |
|--------------------------|-----------------------|
| Product name             | JBL LED SOLAR CONTROL |
| Art. No.                 | 6191800               |
| EAN number               | 4014162619181         |
| EAN as barcode           |                       |
| For                      | Natur                 |
| For                      | Effect                |
| Expiry months            | -                     |
| RRP incl. VAT            | 212,26 €              |
| Base price               | -                     |
| Nominal filling quantity | -                     |
| Base quantity            | 1                     |
| Gross weight             | 266.8 g               |
| Net weight               | 114 g                 |
| Weight change            | -                     |