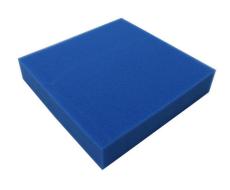

Fine foam for filters to combat all kinds of water cloudiness

Suitable for:

- Quick elimination of all kinds of cloudiness in freshwater and marine water aquariums and in pond water: reusable foam for use in the filter
- Easy to use: cut the foam to the size you need (suitable for all filters). Layer as filter stage for pre- and long-term filtering
- Crystal-clear water: filters off floating algae and cloudiness. Offers a large surface for the settling of cleansing bacteria
- No release of harmful substances water neutral fine foam with 30 ppi pore size
- Contents: 1 washable foam filter mat for aquariums (50x50 cm) for all types of filter; available in 2.5 cm, 5 cm and 10 cm thickness

# Product details

| Article data             |                                        |                                      |                                       |
|--------------------------|----------------------------------------|--------------------------------------|---------------------------------------|
| Product name             | JBL Filter Foam blue fine 50x50x2.5 cm | JBL Filter Foam blue fine 50x50x5 cm | JBL Filter Foam blue fine 50x50x10 cm |
| Art. No.                 | 6256200                                | 6256100                              | 6256300                               |
| EAN number               | 4014162625625                          | 4014162286963                        | 4014162625632                         |
| EAN as barcode           |                                        |                                      |                                       |
| Height                   | 2,5 cm                                 | 5 cm                                 | 10 cm                                 |
| Size                     | 50x50 cm                               | 50x50 cm                             | 50x50 cm                              |
| Expiry months            | -                                      | -                                    | -                                     |
| RRP incl. VAT            | 10,69 £                                | 22,09 £                              | 40,26 £                               |
| Base price               | -                                      | -                                    | -                                     |
| Nominal filling quantity | -                                      | -                                    | -                                     |
| Base quantity            | 1                                      | 1                                    | 1                                     |
| Gross weight             | 157 g                                  | 327 g                                | 574 g                                 |
| Net weight               | 155 g                                  | 325 g                                | 572 g                                 |
| Weight change            | 1000                                   | 1000                                 | 1000                                  |