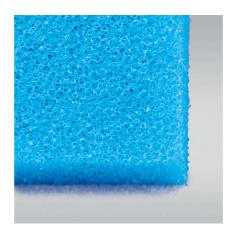

Fine foam for filters to combat all kinds of water cloudiness

Suitable for:

- Quick elimination of all kinds of cloudiness in freshwater and marine water aquariums and in pond water: reusable foam for use in the filter
- Easy to use: cut the foam to the size you need (suitable for all filters). Layer as filter stage for pre- and long-term filtering
- Crystal-clear water: filters off floating algae and cloudiness. Offers a large surface for the settling of cleansing bacteria
- No release of harmful substances water neutral fine foam with 30 ppi pore size
- Contents: 1 washable foam filter mat for aquariums (50x50 cm) for all types of filter; available in 2.5 cm, 5 cm and 10 cm thickness

Fine filtering

The fine material filters even the smallest particles (1/1000 mm upwards) out of the water. This removes floating algae and very fine turbidity from the water almost immediately.

Absolutely safe

No release of pollutants into the water thanks to neutral foam. Open-pored through dedicated high-pressure treatment.

Quality of foam:

Foams used in aquaristics with live animals must always be subjected to a pollutant test, as most plastics release problematic plasticisers into the water. All the plastics used by JBL have passed this test and do NOT release any harmful substances into the water.