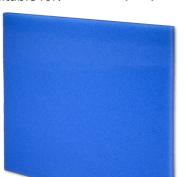

Fine foam for filters to combat all kinds of water cloudiness

Suitable for:

- Quick elimination of all kinds of cloudiness in freshwater and marine water aquariums and in pond water: reusable foam for use in the filter
- Easy to use: cut the foam to the size you need (suitable for all filters). Layer as filter stage for pre- and long-term filtering
- Crystal-clear water: filters off floating algae and cloudiness. Offers a large surface for the settling of cleansing bacteria
- No release of harmful substances water neutral fine foam with 30 ppi pore size
- Contents: 1 washable foam filter mat for aquariums (50x50 cm) for all types of filter; available in 2.5 cm, 5 cm and 10 cm thickness

# Product details

| Article data             |                                        |                                      |                                       |
|--------------------------|----------------------------------------|--------------------------------------|---------------------------------------|
| Product name             | JBL Filter Foam blue fine 50x50x2.5 cm | JBL Filter Foam blue fine 50x50x5 cm | JBL Filter Foam blue fine 50x50x10 cm |
| Art. No.                 | 6256200                                | 6256100                              | 6256300                               |
| EAN number               | 4014162625625                          | 4014162286963                        | 4014162625632                         |
| EAN as barcode           |                                        |                                      |                                       |
| Height                   | 2,5 cm                                 | 5 cm                                 | 10 cm                                 |
| Size                     | 50x50 cm                               | 50x50 cm                             | 50x50 cm                              |
| Expiry months            | -                                      | -                                    | -                                     |
| RRP incl. VAT            | 10,69 £                                | 22,09 £                              | 40,26 £                               |
| Base price               | -                                      | -                                    | -                                     |
| Nominal filling quantity | -                                      | -                                    | -                                     |
| Base quantity            | 1                                      | 1                                    | 1                                     |
| Gross weight             | 157 g                                  | 327 g                                | 574 g                                 |
| Net weight               | 155 g                                  | 325 g                                | 572 g                                 |
| Weight change            | 1000                                   | 1000                                 | 1000                                  |