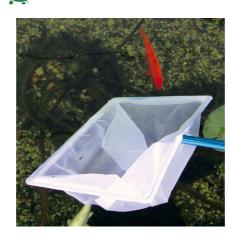

### JBL Pond Net, long

Pond net with 190 cm telescopic handle

Suitable for:

- Catching pond fish gently: robust net with aluminium handle
- Telescopic handle expandable to 190 cm, with handle reinforcement
- To make catching fish easier: stable net fabric, particularly durable netting, reinforced handle for daily
- Available with fine-meshed white or coarse meshed black net
- Contents: 1 JBL pond net with telescopic handle, 190 cm length, 35 x 30 cm

# Product information

TO MAKE CATCHING FISH EASIER With the JBL fish net you can catch the fish without causing stress or injury. The pond catch net has a telescopic aluminium handle and a robust net. Is also often used for removing leaves from the pond