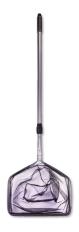

### JBL Pond Net, long

Pond net with 190 cm telescopic handle

Suitable for:

- Catching pond fish gently: robust net with aluminium handle
- Telescopic handle expandable to 190 cm, with handle reinforcement
- To make catching fish easier: stable net fabric, particularly durable netting, reinforced handle for daily
- Available with fine-meshed white or coarse meshed black net
- Contents: 1 JBL pond net with telescopic handle, 190 cm length, 35 x 30 cm

# Product information

TO MAKE CATCHING FISH EASIER With the JBL fish net you can catch the fish without causing stress or injury. The pond catch net has a telescopic aluminium handle and a robust net. Is also often used for removing leaves from the pond