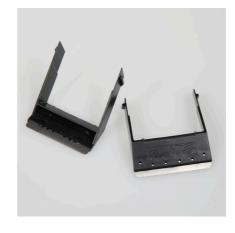

Spare blades for Floaty Blade

Suitable for:

- Easy and effective cleaning of aquarium panes: blunt spare blades for Floaty Blade L and XL to tackle stubborn deposits
- Easy to use: float the internal element on the water at the edge of the aquarium tank, the external element will draw the internal element. Direct the magnet from the outside. Clean glass pane with circular movements
- No risk of injury because the blades are blunt
- Suitable for Floaty Blade L and XL
- Contents: 1 x spare blades for Floaty Blade, Blade 2 x (Floaty L/XL)

# Product information

Removal of stubborn deposits. The blunt inserts for Floaty Blade remove even stubborn deposits such as coralline alge easily and effectively from the aquarium pane.

Easy to replace The inserts for Floaty Blade L and XL are easily replaced within seconds. The blunt blade means there is no risk of injury.