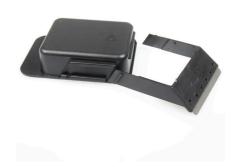

Floaty Blade Floating algae magnet for thick glass panes.

| Further information   |   |
|-----------------------|---|
| FAQ                   | ~ |
| Blog                  | ~ |
| Press                 | × |
| Laboratory/calculator | × |
| Worth reading         | ~ |
| Spare parts           | ~ |
| Video                 | ~ |
| GarantiePlus          | × |
| Instructions          | ~ |
| QR code               |   |