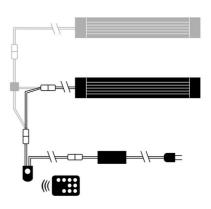

Control unit for JBL LED SOLAR lights

Suitable for:

- To operate JBL LED SOLAR NATUR individually or in combination with a JBL LED SOLAR EFFECT. Biotope data, effects, thunderstorms, moon phases, sunrise and sunset to be operated by mobile
- Easy to operate: replace existing IR receiver with the JBL control unit and adjust the effects you want with the app
- With 5 programmes + additional manual programme (South America & Africa biotopes, aquascaping plants, goldfish, community aquarium, each programme has plant acclimatisation setting)
- Biotope data contain dry and wet season, cloudiness, thunderstorm, as well as sunrise and sunset, which can also be adapted to the geographical location if desired (light on when the sun rises at the location)
- Package contents: control unit to connect to the JBL LED SOLAR system for 2 lights (1x Natur & 1x Effect); the app you require is always free of charge

In a manual mode, you can also set your own lighting situations. For all the programmes mentioned here there are 2 LED lamp types available: 1.) JBL LED SOLAR NATUR and 2.) JBL LED SOLAR EFFECT. If you only run the JBL LED SOLAR NATUR with the JBL LED SOLAR CONTROL, but without the JBL LED SOLAR EFFECT, you'll still be able to use all the functions, such as lightning storms, cloudiness as well as sunrise or sunset, but without the colour effects!