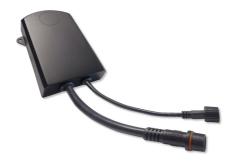

Control unit for JBL LED SOLAR lights

Suitable for:

- To operate JBL LED SOLAR NATUR individually or in combination with a JBL LED SOLAR EFFECT. Biotope data, effects, thunderstorms, moon phases, sunrise and sunset to be operated by mobile
- Easy to operate: replace existing IR receiver with the JBL control unit and adjust the effects you want with the app
- With 5 programmes + additional manual programme (South America & Africa biotopes, aquascaping plants, goldfish, community aquarium, each programme has plant acclimatisation setting)
- Biotope data contain dry and wet season, cloudiness, thunderstorm, as well as sunrise and sunset, which can also be adapted to the geographical location if desired (light on when the sun rises at the location)
- Package contents: control unit to connect to the JBL LED SOLAR system for 2 lights (1x Natur & 1x Effect); the app you require is always free of charge

| Technical data                |                       |
|-------------------------------|-----------------------|
| Product name                  | JBL LED SOLAR CONTROL |
| Art. No.                      | 6191800               |
| Range in litres               | -                     |
| Range from - to               | -                     |
| Range in days                 | -                     |
| Range tank length             | -                     |
| Output in watts               | -                     |
| Output per hour               | -                     |
| Output per day                | -                     |
| Height                        | 23 mm                 |
| Length                        | 100 mm                |
| Width                         | 60 mm                 |
| Diameter                      | -                     |
| Voltage                       | -                     |
| For                           | -                     |
| T8 26mm (watt)                | -                     |
| T5 16mm (watt)                | -                     |
| Size                          | -                     |
| Content for                   | -                     |
| Filter container volume       | -                     |
| Volume filter media           | -                     |
| Hose connections pressure/out | -                     |
| Hose connections suction/in   | -                     |
| Delivery head                 | -                     |