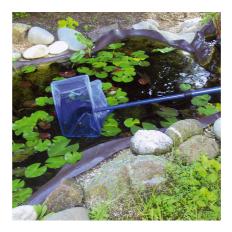

## Product information

TO MAKE CATCHING FISH EASIER With the JBL fish net you can catch the fish without causing stress or injury. The pond catch net has a telescopic aluminium handle and a robust net. Is also often used for removing leaves from the pond