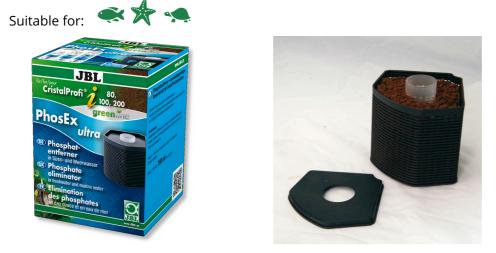

Phosphate remover cartridge for JBL CristalProfi i

- Solves algae problems by removing the algae nutrient phosphate from the aquarium water
- Just insert the filter cartridge into the filter basket of the JBL internal filter (CristalProfi i 60, 80, 100, 200) instead of the filter sponge
- Completely ready for use with inner pipe. Can be refilled with JBL PhosEx ultra if required
- Replace after 2-3 months or check phosphate content with JBL phosphate test and use new filter insert if phosphate level has risen again (or refill with JBL PhosEx ultra)
- Package contents: 1 filter insert with 190 ml PhosEx ultra phosphate remover for 50 100 l

# JBL PhosEx Ultra CristalProfi i60/80/100/200

Product information

Clean and healthy water Plant and food remains and metabolic substances lead to a deterioration of the quality of the water in the aquarium. Good water quality is necessary for healthy fish and plants. This can be achieved with various filters and filter materials. The filters suck in the aquarium water and remove the pollution and waste materials with the filter material from the water.