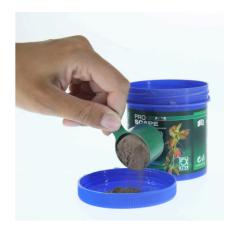

Long-term soil supplement for plant aquariums

Suitable for:

- Long-term mineral supply for plant roots: volcanic primary rock powder for aquascaping aquariums
- Use: 250 g/200 l aquarium. Simply sprinkle the rock powder on the bottom pane or on the bottom layer of the substrate and cover with the top layer of substrate
- Long-term fertiliser: primary rock powder rich in natural minerals and trace elements, which remains effective as plant fertiliser for about 12 months
- Depot effect: enriched with macro nutrients for ideal, long-term growth of aquatic plants
- Use: 250 g volcanic rock powder, sufficient for a 200 l aquarium (approx. 100x40 floor area)

Aquascapers swear by the addition of volcanic rock powder before they cover it with soil. This way perfect long-term plant growth is ensured. Volcanic rock is known for its high content of valuable minerals and trace elements. Therefore an extremely rich flora develops on volcanic islands like Hawaii or Tenerife.