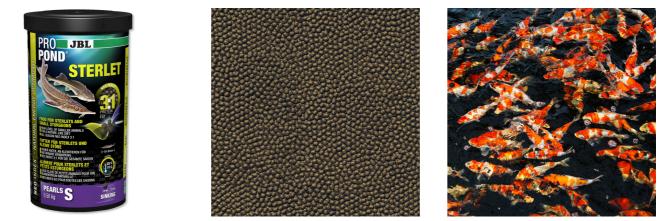

### JBL PROPOND STERLET S

Complete food for small sterlets

Suitable for: 🔺

- Complete food with the right protein/fat ratio 3:1 in accordance with the NEO index which takes temperature, function, animal size and age into account
- With salmon, shrimp, octopus, spirulina and gammarus for a natural diet for sterlets (at 10-25 °C water temperature)

Food size S (3 mm) for fish from 10-30 cm

- Sinking pearls with 40 % protein, 12 % fat, 2 % crude fibre and 8 % crude ash
- Small food pearls in resealable bag (air, water and lightproof) for the preservation of quality