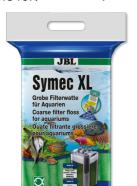

Coarse filter wool to remove all types of water cloudiness

Suitable for:

- Fast removal of all types of cloudiness in freshwater and marine aquariums: coarse filter wool for aquarium filters
- Easy to use: select quantity of wool (suitable for all filters) as required. Insert as last filter stage. Removal required when water flow rate decreases.
- Crystal-clear water: filters off all types of cloudiness and particles. Although rinsing is possible we recommend exchanging it instead
- No release of pollutants and fibres fully synthetic, residue-free filter wool
- Contents: 1 pack of coarse filter wool for aquarium filters

# JBL Symec XL Product details

| Article data             |                                        |  |
|--------------------------|----------------------------------------|--|
| Product name             | JBL Symec XL Filter floss 250 g, green |  |
| Art. No.                 | 6232500                                |  |
| EAN number               | 4014162623256                          |  |
| EAN as barcode           |                                        |  |
| Content                  | 250 g                                  |  |
| -                        | -                                      |  |
| Expiry months            | -                                      |  |
| RRP incl. VAT            | 8,03 €                                 |  |
| Base price               | 32.12 €                                |  |
| Nominal filling quantity | 250 g                                  |  |
| Base quantity            | 1 kg                                   |  |
| Gross weight             | 256 g                                  |  |
| Net weight               | 250 g                                  |  |
| Weight change            | 1000                                   |  |