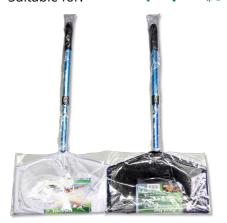

### JBL Pond Net, short

Pond net with 90 cm telescopic handle

Suitable for:

- Catching pond fish gently: robust net with aluminium handle
- Telescopic handle expandable to 90 cm, with handle reinforcement
- To make catching fish easier: stable net fabric, particularly durable netting, reinforced handle for daily
- Available with fine-meshed white or coarse meshed black net
- Contents: 1 JBL pond net with telescopic handle, 90 cm length, 30.5 x 20.5 cm

## Product information

TO MAKE CATCHING FISH EASIER With the JBL fish net you can catch the fish without causing stress or injury. The pond catch net has a telescopic aluminium handle and a robust net. Is also often used for removing leaves from the pond