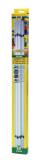

Special T5 terrarium fluoresc. tube for desert animals

Suitable for:

- For all desert animals which are exposed to full sunlight in their natural habitat
- Light spectrum, adapted to the natural light conditions of diurnal desert animals
- High UV output: facilitates activity, appetite and species-specific reproductive behaviour with 63 % UV-A, ideal calcium metabolism thanks to 12 % UV-B
- Daily operation time 9-11 hours
- Colour rendering and full spectrum are guaranteed for 12 months. Includes reminder label for replacement

#### The right light for your terrarium

The terrarium light Solar Reptil Sun Ultra is especially well suited for desert animals (e.g. bearded dragons, spiny-tailed agamas) and animals, which are exposed to full sunlight in their natural habitat (e. g. turtles, chameleons).

Large UV output 63% UV-A promotes the activity, the appetite and the species-specific reproductive behaviour. The UV-B radiation of 12 % ensures an optimal calcium metabolism.