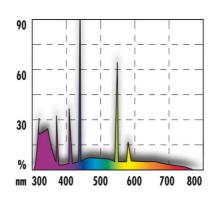

Large UV output 63% UV-A promotes the activity, the appetite and the species-specific reproductive behaviour. The UV-B radiation of 12 % ensures an optimal calcium metabolism.

| Electronic label / illuminant |                                        |                                            |
|-------------------------------|----------------------------------------|--------------------------------------------|
| Product name                  | JBL SOLAR REPTIL SUN ULTRA 550 mm-24 W | JBL SOLAR REPTIL SUN ULTRA<br>1150 mm-54 W |
| Art. No.                      | 6159700                                | 6159900                                    |
| Ambient temperature           | 22 °C                                  | 22 °C                                      |
| Start time                    | 1 s                                    | 1 s                                        |
| Mercury                       | ✓                                      | ✓                                          |
| Tube length                   | 549 mm                                 | 1149 mm                                    |
| Service life                  | 20000 h                                | 20000 h                                    |
| Lumen                         | 650 lm                                 | 1700 lm                                    |
| CRI value                     | 90                                     | 90                                         |
| Dimmable                      | ✓                                      | <b>✓</b>                                   |
| Switching cycles              | 10000                                  | 10000                                      |
| PAR value                     | -                                      | -                                          |
| Energy efficiency class       | G                                      | G                                          |
| UV-A                          | 63                                     | 63                                         |
| UV-B                          | 12                                     | 12                                         |
| UV-C                          | -                                      | -                                          |
| Colour temperature            | 7400 K                                 | 7400 K                                     |
| Base designation              | T5                                     | T5                                         |