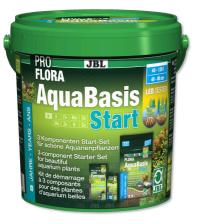

## JBL PROFLORA AquaBasis Start

Plant fertiliser starter set for freshwater aquariums

Suitable for:

- Primary care for plants: fertiliser set for freshwater aquariums with long-term nutrient substrate, basic fertiliser and daily fertiliser
- Long-term nutrient substrate mixture Aqua Basis plus as nutrient depot: contains essential plant nutrients such as iron and clay, absorbs nutrients and releases them again as required
- Basic fertiliser Ferropol for vigorous plant growth, no deficiency symptoms: iron and further essential trace elements
- Daily fertiliser Ferropol 24 the daily food for beautiful aquarium plants
- Contents: 1 bucket ProfloraStart Set. Incl. long-term nutrient substrate mixture AquaBasis plus, basic fertiliser Ferropol, daily fertiliser Ferropol 24