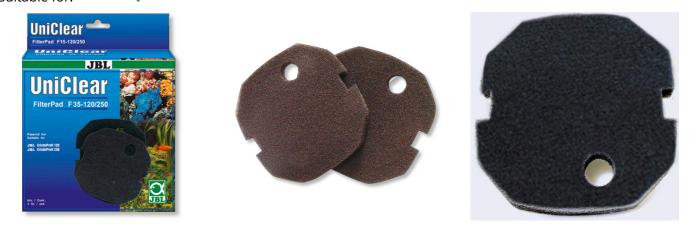

Fine foam pad for aquarium filter CristalProfi

Suitable for: < 🖈 🐋

- Fine, open-pored foam pad with a pore size of 35 ppi: filter pad for filter Cristal Profi
- 100 % neutral polyether foam
- Biological and mechanical filtering
- Resistant to fresh and saltwater
- Contents: 1 fine foam cut in pack of 2