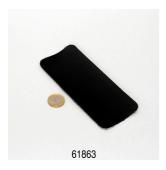

Floating acrylic pane cleaning magnet

- Place the pane cleaner on the outside and its magnetic counterpart on the inside. Clean panes with circular movements
- Place the pane cleaner on the outside and its magnetic counterpart on the inside. Clean panes with circular movements.
- Swimming internal element: no scratches on the pane caused by gravel stones from the aquarium bottom trapped inside
- This Floaty can be used for plastic panes as well as for glass panes
- Package contents: 1 floating glass cleaning magnet consisting of an external and a floating internal part

### Product information

Easy to use

Separate the swimming internal element from the external element and lay it on the water at the edge of the aquarium tank. Hold external element close to the aquarium pane to attract the swimming part. Move the magnet from the outside with light circular movements over the aquarium pane surface.

Easy to guide over corners or curves without needing to reach into the water.

Protects the aquarium

The edges of the inner part are "blunt" so that no damage to the silicone seams can occur when the magnet touches the silicone joints of the aquarium. The swimming internal element cannot fall into the gravel and cause trapped gravel stones to scratch the pane. There is no longer any need to "fish around" in the aquarium if the inner part becomes detached from the magnet.