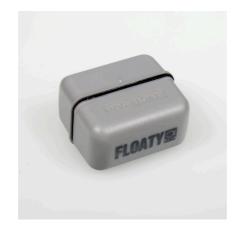

Floating acrylic pane cleaning magnet

- Place the pane cleaner on the outside and its magnetic counterpart on the inside. Clean panes with circular movements
- Place the pane cleaner on the outside and its magnetic counterpart on the inside. Clean panes with circular movements.
- Swimming internal element: no scratches on the pane caused by gravel stones from the aquarium bottom trapped inside
- This Floaty can be used for plastic panes as well as for glass panes
- Package contents: 1 floating glass cleaning magnet consisting of an external and a floating internal part