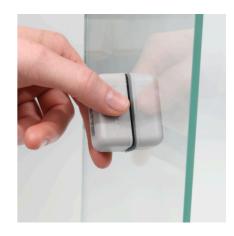

### Product information

Easy to use

Separate the swimming internal element from the external element and lay it on the water at the edge of the aquarium tank. Hold external element close to the aquarium pane to attract the swimming part. Move the magnet from the outside with light circular movements over the aquarium pane surface.

Easy to guide over corners or curves without needing to reach into the water.

Protects the aquarium

The edges of the inner part are "blunt" so that no damage to the silicone seams can occur when the magnet touches the silicone joints of the aquarium. The swimming internal element cannot fall into the gravel and cause trapped gravel stones to scratch the pane. There is no longer any need to "fish around" in the aquarium if the inner part becomes detached from the magnet.