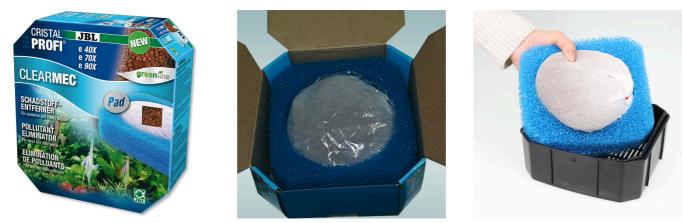

Nitrite, nitrate, phosphate remover for CristalProfi e

Suitable for:

- Clean and healthy water: set with nitrite, nitrate and phosphate removers for CristalProfi e filter baskets
- To use: remove the plastic bag, put the complete set into the empty filter basket (penultimate seen from above), put the filter basket back into the filter
- Removes toxic nitrogen compound nitrite (NO2), algae promoting nitrogen compound nitrate (NO3) and algae promoting phosphate (PO4)
- Mix of clay balls and special resin in filter bag, centrally located in the foam cut-out. Thus only a part of the water flows through the bag and the slow flow increases the effect. Main water flow passes through the foam
- Package contents: 1 set with a bag of nitrite, nitrate and phosphate removers and 2 foam inserts on top of each other with rounded cut-out for filter bag

This set consists of round foam inserts for the JBL CristalProfi e filter baskets, which have a bag of dedicated filter material at their core. This means that the main water flow in the filter goes through the foam on the outside and a slowed, reduced flow of water goes through the central filter bag. The dedicated filter material thus perfectly binds the troublesome substances nitrite, nitrate and phosphate and removes them from the water. Water tests are the easiest way to determine when the set needs to be replaced.