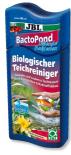

## JBL Ektol bac Pond Plus

Remedy for bacteria and fin rot

Suitable for: 🔍 🗸

CARE

PFLEGE **ENTRETIEN** 

- Rapid and reliable treatment: remedy for ulcers, fin rot, popeye and dropsy, which often occur in spring
- For bacterial infestation in pond fish.
- Simple to use: calculate required quantity, mix with pond water in watering can, distribute evenly over pond
- JBL Online Hospital: enables you to identify fish diseases
- Contents: remedy Ektol bac Pond Plus. Dosage: 40 ml per 800 l pond water

You may also be interested in

JBL BactoPond Bacteria for biological purification of the pond

JBL BiotoPond Water conditioner for ponds

JBL AccliPond Water conditioner for ponds

Product information

Healthy fish – healthy pond Fish have feelings too – not only humans! Transport often triggers stress in fish. Bad water values can be the reason for bacteria, fungi and parasites. Remedies actively combat the pathogens and lower the risk of infection. They reduce stress hormones, protect the mucous membranes, disinfect injuries and kill off bacteria, fungi and parasites.