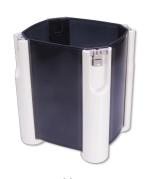

JBL CP e union nut for hose connection WHITE

JBL CP e filter canister WHITE

JBL CP e pump head WHITE

JBL CP e4/7/9/15/1900/1/2 handle screws

JBL CP e standard basket insert

JBL CP e4/7/9/15/1900/1,2 pump head screws

Easy to clean

Replacing the easy to reach pre-filter means that you only rarely need to clean the rest of the filter. The large filter volume provides a high biological filtering performance involving several filter layers. The biofilter balls inside have different diameters. This promotes the self-cleaning effect.