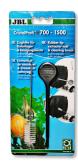

External filter for aquariums of 90 - 300 litres

- External filter for clean and healthy aquarium water: closed water circuit for aquariums with 90 300 litres (80 120 cm)
- Fully equipped and ready to connect: built-in quick-start priming button, filter start without manual priming. Simple assembly
- Extremely smooth running at 900 l/h pump performance, patented pre-filter system: high/biological filter performance with a volume of 7.6 l, water stop, 360° rotatable hose connections, easily exchangeable filter media
- TÜV tested, safe and energy-efficient: only 11 W power consumption
- Package contents: external filter unit for aquariums, JBL CristalProfi e401 greenline, incl. hoses 12/16, pipes, intake strainer, elbow, suction cups, filter media (bio-filter balls and bio-filter foam)

Easy to install

The external filter is completely equipped and ready to connect. The built-in quick-start device makes the filter easy to install without the need for manual priming. The filter media are included in the contents.

Energy efficient and safe

The patented hose connection bloc with a safety valve prevents water leakage when disconnecting the filter. JBL CristalProfi is TÜV tested.

Thanks to its research department and its worldwide expeditions into the habitats of the animals JBL is cintinuously setting new standards in product innovations.