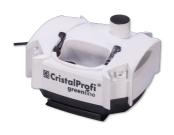

External filter for aquariums of 90 - 300 litres

- External filter for clean and healthy aquarium water: closed water circuit for aquariums with 90 300 litres (80 120 cm)
- Fully equipped and ready to connect: built-in quick-start priming button, filter start without manual priming. Simple assembly
- Extremely smooth running at 900 l/h pump performance, patented pre-filter system: high/biological filter performance with a volume of 7.6 l, water stop, 360° rotatable hose connections, easily exchangeable filter media
- TÜV tested, safe and energy-efficient: only 11 W power consumption
- Package contents: external filter unit for aquariums, JBL CristalProfi e401 greenline, incl. hoses 12/16, pipes, intake strainer, elbow, suction cups, filter media (bio-filter balls and bio-filter foam)

Easy to install

The external filter is completely equipped and ready to connect. The built-in quick-start device makes the filter easy to install without the need for manual priming. The filter media are included in the contents.