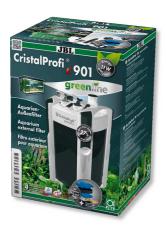

External filter for aquariums of 90 - 300 litres

- External filter for clean and healthy aquarium water: closed water circuit for aquariums with 90 300 litres (80 120 cm)
- Fully equipped and ready to connect: built-in quick-start priming button, filter start without manual priming. Simple assembly
- Extremely smooth running at 900 l/h pump performance, patented pre-filter system: high/biological filter performance with a volume of 7.6 l, water stop, 360° rotatable hose connections, easily exchangeable filter media
- TÜV tested, safe and energy-efficient: only 11 W power consumption
- Package contents: external filter unit for aquariums, JBL CristalProfi e401 greenline, incl. hoses 12/16, pipes, intake strainer, elbow, suction cups, filter media (bio-filter balls and bio-filter foam)

Easy to install

The external filter is completely equipped and ready to connect. The built-in quick-start device makes the filter easy to install without the need for manual priming. The filter media are included in the contents.

Easy to clean

Replacing the easy to reach pre-filter means that you only rarely need to clean the rest of the filter. The large filter volume provides a high biological filtering performance involving several filter layers. The biofilter balls inside have different diameters. This promotes the self-cleaning effect.

Energy efficient and safe

The patented hose connection bloc with a safety valve prevents water leakage when disconnecting the filter. JBL CristalProfi is TÜV tested.

Thanks to its research department and its worldwide expeditions into the habitats of the animals JBL is cintinuously setting new standards in product innovations.