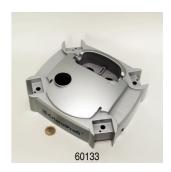

External filter for aquariums of 90 - 300 litres

- External filter for clean and healthy aquarium water: closed water circuit for aquariums with 90 300 litres (80 120 cm)
- Fully equipped and ready to connect: built-in quick-start priming button, filter start without manual priming. Simple assembly
- Extremely smooth running at 900 l/h pump performance, patented pre-filter system: high/biological filter performance with a volume of 7.6 l, water stop, 360° rotatable hose connections, easily exchangeable filter media
- TÜV tested, safe and energy-efficient: only 11 W power consumption
- Package contents: external filter unit for aquariums, JBL CristalProfi e401 greenline, incl. hoses 12/16, pipes, intake strainer, elbow, suction cups, filter media (bio-filter balls and bio-filter foam)

Easy to install

The external filter is completely equipped and ready to connect. The built-in quick-start device makes the filter easy to install without the need for manual priming. The filter media are included in the contents.

Easy to clean

Replacing the easy to reach pre-filter means that you only rarely need to clean the rest of the filter. The large filter volume provides a high biological filtering performance involving several filter layers. The biofilter balls inside have different diameters. This promotes the self-cleaning effect.