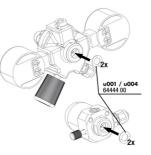

## JBL PROFLORA u001

Pressure reducer

Suitable for: <

- Safe and exact CO2 dosing for aquariums: precision pressure reducer for disposable CO2 cylinders. Cylinder pressure regulation from 60 to 1.5 bar
- Easy to use: screw fitting onto the disposable cylinder (thread M10x1). Connect the pressure reducer with hose to the diffuser in the aquarium. Adjust CO2 bubble count at fine needle valve
- Fine needle valve: exact adjustment of bubble count, preadjusted working pressure: 1.5 bar (readjustment possible), 2 pressure gauges: working and cylinder pressure, connection thread: M 10 x 1
- Safe to use: excess pressure safety valve, highest reliability: diaphragm controlled pressure reducer
- Package contents: pressure reducer for disposable CO2 bottles, ProFlora u001

### Easy to install:

Screw the fitting onto the disposable CO2 cylinder. Connect the pressure reducer with a hose to the diffuser in the aquarium. Adjust the CO2 bubble count with the fine needle valve. The two pressure gauges indicate the cylinder and the working pressure.

### Hazard-free use:

The pressure reducer is equipped with an excess pressure safety valve. This ensures a safe release if the working pressure is set too high, without damaging the fitting. The diaphragm control of the pressure reducer ensures absolute reliability. Tip: With the purchase of the adapter JBL ProFlora Adapt u-m the fitting can be converted to a refillable cylinder system.