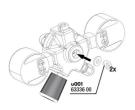

## JBL PROFLORA u001

Pressure reducer

Suitable for: <

- Safe and exact CO2 dosing for aquariums: precision pressure reducer for disposable CO2 cylinders. Cylinder pressure regulation from 60 to 1.5 bar
- Easy to use: screw fitting onto the disposable cylinder (thread M10x1). Connect the pressure reducer with hose to the diffuser in the aquarium. Adjust CO2 bubble count at fine needle valve
- Fine needle valve: exact adjustment of bubble count, preadjusted working pressure: 1.5 bar (readjustment possible), 2 pressure gauges: working and cylinder pressure, connection thread: M 10 x 1
- Safe to use: excess pressure safety valve, highest reliability: diaphragm controlled pressure reducer
- Package contents: pressure reducer for disposable CO2 bottles, ProFlora u001

### Easy to install:

Screw the fitting onto the disposable CO2 cylinder. Connect the pressure reducer with a hose to the diffuser in the aquarium. Adjust the CO2 bubble count with the fine needle valve. The two pressure gauges indicate the cylinder and the working pressure.