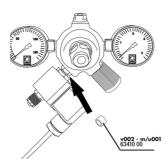

## JBL PROFLORA u001

Pressure reducer

Suitable for: <

- Safe and exact CO2 dosing for aquariums: precision pressure reducer for disposable CO2 cylinders. Cylinder pressure regulation from 60 to 1.5 bar
- Easy to use: screw fitting onto the disposable cylinder (thread M10x1). Connect the pressure reducer with hose to the diffuser in the aquarium. Adjust CO2 bubble count at fine needle valve
- Fine needle valve: exact adjustment of bubble count, preadjusted working pressure: 1.5 bar (readjustment possible), 2 pressure gauges: working and cylinder pressure, connection thread: M 10 x 1
- Safe to use: excess pressure safety valve, highest reliability: diaphragm controlled pressure reducer
- Package contents: pressure reducer for disposable CO2 bottles, ProFlora u001

### Easy to install:

Screw the fitting onto the disposable CO2 cylinder. Connect the pressure reducer with a hose to the diffuser in the aquarium. Adjust the CO2 bubble count with the fine needle valve. The two pressure gauges indicate the cylinder and the working pressure.

### Hazard-free use:

The pressure reducer is equipped with an excess pressure safety valve. This ensures a safe release if the working pressure is set too high, without damaging the fitting. The diaphragm control of the pressure reducer ensures absolute reliability. Tip: With the purchase of the adapter JBL ProFlora Adapt u-m the fitting can be converted to a refillable cylinder system.

Function of the pressure reducer: To reduce the pressure from the pressurised gas cylinder, a pressure reducer is screwed on (JBL PROFLORA u001 or m001). It reduces the 50-60 bar cylinder pressure to a working pressure of approx. 1.5 bar. This 1.5 bar is then dosed so precisely by a small hand wheel (fine needle valve) that individual CO2 bubbles are visible and countable in the connected bubble counter. On some pressure reducers the cylinder pressure and the working pressure are displayed on manometers. Strictly speaking, these displays are not absolutely necessary because the cylinder pressure does not slowly drop as with diving cylinders with compressed air and one would thus be warned when the cylinder is running low. Instead, the pressure stays at its maximum pressure and then drops to zero in no time. So unfortunately there is no slow decrease of the cylinder filling pressure. The working pressure would only be important if it had to be adjusted. But this is normally not necessary. But somehow, most people feel better if the two pressure gauges provide them with pressure indications.