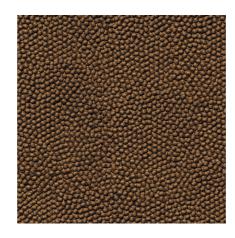

| Features             |                                                                      |                                                                      |
|----------------------|----------------------------------------------------------------------|----------------------------------------------------------------------|
| Food type            | floating pearls                                                      | floating pearls                                                      |
| Colour               | brown                                                                | brown                                                                |
| Dosage               | Feed 1 – 2 times a day, as much as can be eaten within a few minutes | Feed 1 – 2 times a day, as much as can be eaten within a few minutes |
| Transport conditions | -                                                                    | -                                                                    |