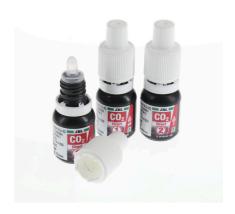

Quick test to determine the carbon dioxide content

Suitable for:

- Simple and reliable monitoring of the aquarium water values. Determines the optimal carbon dioxide content for freshwater aquariums
- Procedure: fill plastic cuvette with sample water, add reagent drop by drop until pink colour remains stable. Number of drops x 2 = CO2 content in mg/l
- To use during periods of poor or no plant growth and fish mortality: once a week
- You will find detailed information and troubleshooting tips about water analysis on the JBL website in Essentials/Aquarium
- Package contents: 1 CO2 quick test incl. 2 reagents, plastic cuvette and colour chart. Reagent refill separately available

# JBL PROAQUATEST CO2 Direct Product details

| Article data             |                            |                                   |
|--------------------------|----------------------------|-----------------------------------|
| Product name             | JBL PROAQUATEST CO2 Direct | JBL PROAQUATEST CO2 Direct REFILL |
| Art. No.                 | 2414000                    | 2414100                           |
| EAN number               | 4014162241405              | 4014162241412                     |
| EAN as barcode           |                            |                                   |
| For                      | Set                        | Refill                            |
| -                        | -                          | -                                 |
| Expiry months            | 36                         | 36                                |
| RRP incl. VAT            | 17,77 €                    | 9,77 €                            |
| Base price               | -                          | -                                 |
| Nominal filling quantity | -                          | -                                 |
| Base quantity            | 1                          | 1                                 |
| Gross weight             | 134 g                      | 69 g                              |
| Net weight               | 77 g                       | 31 g                              |
| Weight change            | -                          | -                                 |