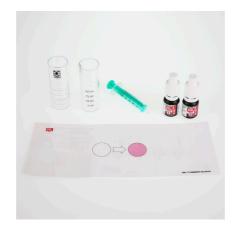

Quick test to determine the carbon dioxide content

Suitable for:

- Simple and reliable monitoring of the aquarium water values. Determines the optimal carbon dioxide content for freshwater aquariums
- Procedure: fill plastic cuvette with sample water, add reagent drop by drop until pink colour remains stable. Number of drops x 2 = CO2 content in mg/l
- To use during periods of poor or no plant growth and fish mortality: once a week
- You will find detailed information and troubleshooting tips about water analysis on the JBL website in Essentials/Aquarium
- Package contents: 1 CO2 quick test incl. 2 reagents, plastic cuvette and colour chart. Reagent refill separately available