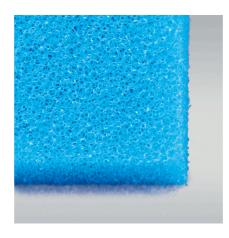

Fine filtering

The fine material filters even the smallest particles (1/1000 mm upwards) out of the water. This removes floating algae and very fine turbidity from the water almost immediately.

Absolutely safe

No release of pollutants into the water thanks to neutral foam. Open-pored through dedicated high-pressure treatment.

Quality of foam:

Foams used in aquaristics with live animals must always be subjected to a pollutant test, as most plastics release problematic plasticisers into the water. All the plastics used by JBL have passed this test and do NOT release any harmful substances into the water.