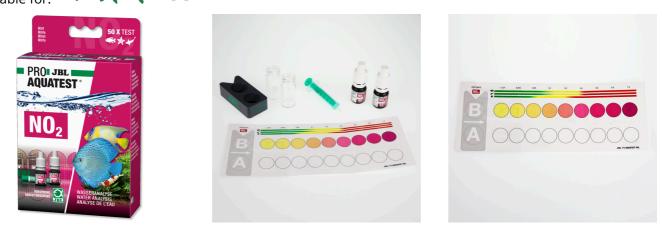

Quick test to determine the nitrite content

Suitable for: < 🖈 🎸 🦡

PFLEGE ENTRETIEN

CARE

- Nitrite is a toxic nitrogen compound, which is formed when the bacterial balance is disturbed or when setting up a new aquarium. The test shows the exact nitrite content of the water
- Laboratory comparator system to compensate the inherent water colour: fill glass vials with sample water, add reagents to one vial, place vials in holder, read values off colour chart
- Use: when setting up a new freshwater aquarium: daily for 3 weeks. For initial setup with marine water: once a week. For use with fish diseases or fish deaths
- You will find detailed information and troubleshooting tips about water analysis on the JBL website in Essentials/Aquarium or Pond
- Package contents: 1 nitrite test for approx. 50 measurements, incl. 2 reagents, 2 glass vials with screw caps, syringe, comparator block and colour scale. Reagent refill separately available

For each water analysis JBL provides water tests in the form of quick tests or colour change tests. These determine a certain value or several values in one go. With these water tests you can recognise algae problems and negative nitrate, nitrite, potassium, magnesium values etc.

#### Why test:

Nitrite is produced when bacteria degrade protein and ammonium. It is normally processed further into non-toxic nitrate. In aquarium and pond water nitrite (NO2) should not be measurable. If nitrate is measurable, it is a sign that the bacterial degradation process has been disturbed. From a concentration of 0.4 mg/l onwards it is dangerous or even fatal for fish, because nitrite blocks the transport of oxygen in the blood. This can be remedied by water changes and good bacteria starters, such as JBL Denitrol and JBL BactoPond.

Recommended nitrite values: Freshwater aquarium (community aquarium): 0-0.2 mg/l Lake Malawi/Lake Tanganyika aquarium: 0-0.2 mg/l Plant aquarium with few fish (aquascaping): 0-0.2 mg/l Marine aquarium: 0-0.2 mg/l Pond: 0-0.2 mg/l