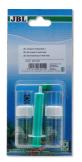

Quick test to determine the nitrite content

Suitable for: < 🖈 🎸 🦡

PFLEGE ENTRETIEN

CARE

- Nitrite is a toxic nitrogen compound, which is formed when the bacterial balance is disturbed or when setting up a new aquarium. The test shows the exact nitrite content of the water
- Laboratory comparator system to compensate the inherent water colour: fill glass vials with sample water, add reagents to one vial, place vials in holder, read values off colour chart
- Use: when setting up a new freshwater aquarium: daily for 3 weeks. For initial setup with marine water: once a week. For use with fish diseases or fish deaths
- You will find detailed information and troubleshooting tips about water analysis on the JBL website in Essentials/Aquarium or Pond
- Package contents: 1 nitrite test for approx. 50 measurements, incl. 2 reagents, 2 glass vials with screw caps, syringe, comparator block and colour scale. Reagent refill separately available