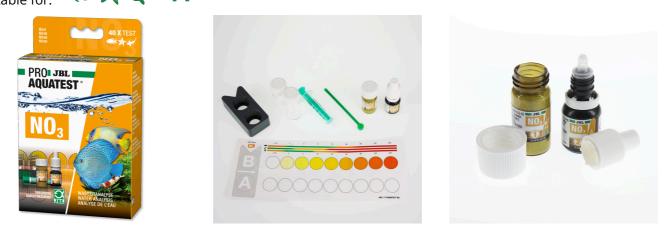

Quick test to determine the nitrate content

Suitable for: < 🔭 🖌 🐋

PFLEGE ENTRETIEN

CARE

- Determines the optimal nitrate value for perfect plant growth or possible cause of algae growth in freshwater and marine water
- Laboratory comparator system to compensate the inherent water colour: fill glass vials with sample water, add reagents to one vial, place vials in holder, read values off colour chart
- Use: when setting up a new freshwater aquarium: 1 x weekly. When setting up a new marine aquarium: 1 x weekly. With green algae problems
- You will find detailed information and troubleshooting tips about water analysis on the JBL website in Essentials/Aquarium or Pond
- Package contents: 1 nitrate test for approx. 40 measurements, incl. 2 reagents, 2 glass vials with screw caps, syringe, dosing spoon, comparator block and colour scale. Reagent refill separately available

# JBL PROAQUATEST NO3 Nitrate Product details

| Article data             |                             |                            |
|--------------------------|-----------------------------|----------------------------|
| Product name             | JBL PROAQUATEST NO3 Nitrate | JBL PROAQUATEST NO3 REFILL |
| Art. No.                 | 2412517                     | 2412619                    |
| EAN number               | 4014162056979               | 4014162069269              |
| EAN as barcode           |                             |                            |
| For                      | 40 Tests                    | Refill                     |
| -                        | -                           | -                          |
| Expiry months            | 24                          | 24                         |
| RRP incl. VAT            | 28,36 €                     | 14,55 €                    |
| Base price               | -                           | -                          |
| Nominal filling quantity | -                           | -                          |
| Base quantity            | 1                           | 1                          |
| Gross weight             | 151 g                       | 54 g                       |
| Net weight               | 100 g                       | 22 g                       |
| Weight change            | -                           | -                          |
| Disposal                 |                             |                            |
| Product name             | JBL PROAQUATEST NO3 Nitrate | JBL PROAQUATEST NO3 REFILL |
| Art. No.                 | 2412517                     | 2412619                    |
| Green dot                | ✓                           | ✓                          |
| Group electronic waste   | -                           | -                          |
| Disposal weight          | -                           | -                          |
| Battery type             | -                           | -                          |
| Battery return           | -                           | -                          |
|                          |                             |                            |