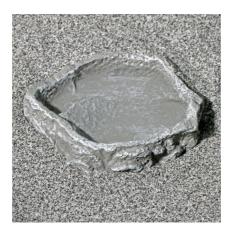

Feeding, drinking, bathing bowl for terrarium animals

Suitable for:

- Individual terrarium design: bowl in stone look for food, water or for bathing.
- Non-toxic: coloured resin does not emit any harmful substances, easy to clean and disinfect: dishwasher-proof to 65 °C
- Rescue ladder to prevent feeder animals from drowning, heavy-duty version to prevent it being accidentally knocked over
- ReptilBar the bowl for terrariums: available in various colours and sizes
- Package contents: feeding, drinking and bathing bowl for terrarium animals, ReptilBar

### Product information

Function and decoration

ReptilBar is for individual designs in terrariums. It offers both functionality and decoration. The bowl can be used as a feeding, drinking or bathing item.

Non-dangerous for dwellers JBL's ReptilBar is made of a non-toxic, through-dyed resin. It does not emit any harmful substances. The bowl has a heavy-duty, stable design to prevent accidental knocking over. The small "rescue ladder" prevents feeder animals, which sometimes end up in drinking bowls, from drowning. ReptilBar is available in various colours and sizes. The bowl is dishwasher-proof to 65 °C.