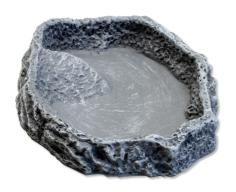

Feeding, drinking, bathing bowl for terrarium animals

Suitable for:

- Individual terrarium design: bowl in stone look for food, water or for bathing.
- Non-toxic: coloured resin does not emit any harmful substances, easy to clean and disinfect: dishwasher-proof to 65 °C
- Rescue ladder to prevent feeder animals from drowning, heavy-duty version to prevent it being accidentally knocked over
- ReptilBar the bowl for terrariums: available in various colours and sizes
- Package contents: feeding, drinking and bathing bowl for terrarium animals, ReptilBar

### Product information

Function and decoration

ReptilBar is for individual designs in terrariums. It offers both functionality and decoration. The bowl can be used as a feeding, drinking or bathing item.

Non-dangerous for dwellers JBL's ReptilBar is made of a non-toxic, through-dyed resin. It does not emit any harmful substances. The bowl has a heavy-duty, stable design to prevent accidental knocking over. The small "rescue ladder" prevents feeder animals, which sometimes end up in drinking bowls, from drowning. ReptilBar is available in various colours and sizes. The bowl is dishwasher-proof to 65 °C.