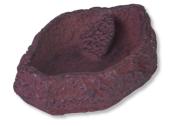

Grey cave for terrarium animals

Suitable for:

- Individual terrarium design: cave in stone look retreat for the terrarium dwellers
- Non-toxic: coloured resin does not release any harmful substances
- Heavy –duty version to prevent it from being accidentally knocked over
- ReptilCava the cage for terrariums: available in various colours and sizes
- Package contents: cave for terrarium animals, ReptilCava

Not dangerous for the dwellers

JBL's cave ReptilCava is made of a non-toxic, through-dyed resin. It does not emit any harmful substances. The cave has a heavy-duty, stable design to prevent accidental knocking over. The cave is available in various colours and sizes.