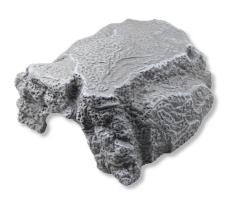

Grey cave for terrarium animals

Suitable for:

- Individual terrarium design: cave in stone look retreat for the terrarium dwellers
- Non-toxic: coloured resin does not release any harmful substances
- Heavy –duty version to prevent it from being accidentally knocked over
- ReptilCava the cage for terrariums: available in various colours and sizes
- Package contents: cave for terrarium animals, ReptilCava

Not dangerous for the dwellers

JBL's cave ReptilCava is made of a non-toxic, through-dyed resin. It does not emit any harmful substances. The cave has a heavy-duty, stable design to prevent accidental knocking over. The cave is available in various colours and sizes.