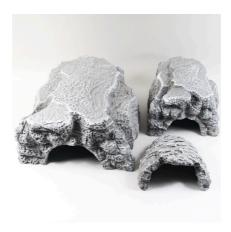

# JBL ReptilCava GREY Product details

| Article data             |                       |                       |                        |
|--------------------------|-----------------------|-----------------------|------------------------|
| Product name             | JBL ReptilCava GREY S | JBL ReptilCava GREY M | JBL ReptilCava GREY XL |
| Art. No.                 | 7108800               | 7108900               | 7109000                |
| EAN number               | 4014162710888         | 4014162710895         | 4014162710901          |
| EAN as barcode           |                       |                       |                        |
| Size                     | S                     | М                     | XL                     |
| -                        | -                     | -                     | -                      |
| Expiry months            | -                     | -                     | -                      |
| RRP incl. VAT            | 14,17 €               | 22,29 €               | 26,68 €                |
| Base price               | -                     | -                     | -                      |
| Nominal filling quantity | -                     | -                     | -                      |
| Base quantity            | 1                     | 1                     | 1                      |
| Gross weight             | 230 g                 | 640 g                 | 980 g                  |
| Net weight               | 230 g                 | 640 g                 | 980 g                  |
| Weight change            | 1000                  | 1000                  | 1000                   |