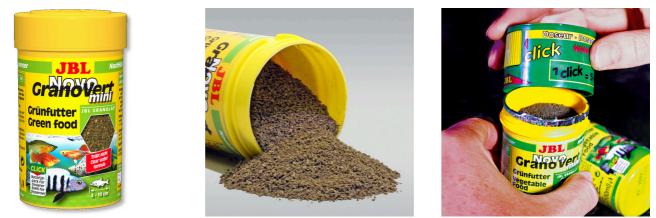

Granular main food for plant-eating fish

Suitable for: 🗮

- Complete nutrition and optimal growth for tropical freshwater fish and shrimps: with spirulina algae for natural colouring
- Nutritious, easy to digest: granulate floats and sinks and thus creates ideal feeding conditions for small fish species of 3 to 10 cm in all water layers
- No water clouding: reduced algae growth thanks to balanced phosphate content, better water quality due to better digestibility of the food, which reduces fish excrement
- Fish choose JBL food: 98.5% of all fish species ate the JBL food immediately during research expeditions in freshwaters. No processing of cheap fish meal, fish meat from fish fillet production for humans is used
- Contents: main food, for aquarium fish. After opening use up within 4 months. Unopened storable for 3 years in high-quality packaging with foil seal.

Feeding recommendation

Feed 1 – 2 times a day, as much as can be eaten within a few minutes. Young, growing fish 3 – 4 times a day in the same way.

Unopened the food tins can be kept for 3 years, after opening use up within 4 months, since valuable vitamins will deteriorate. Choose the size of the tin (100 ml, 250 ml, 1 l, 5.5 l, 10.5 l) in accordance with the monthly consumption stated above and the number of the fish in the aquarium. Complements complete food and available separately: supplementary food and treats.

| Article data             |                                         |  |
|--------------------------|-----------------------------------------|--|
| Product name             | JBL NovoGranoVert mini 100 ml<br>REFILL |  |
| Art. No.                 | 3009500                                 |  |
| EAN number               | 4014162300959                           |  |
| EAN as barcode           |                                         |  |
| Weight                   | 40 g                                    |  |
| Size                     | 100 ml                                  |  |
| Expiry months            | 36                                      |  |
| RRP incl. VAT            | 7,39€                                   |  |
| Base price               | 184.75€                                 |  |
| Nominal filling quantity | 40 g                                    |  |
| Base quantity            | 1 kg                                    |  |
| Gross weight             | 56.6 g                                  |  |
| Net weight               | 40 g                                    |  |
| Weight change            | 1000                                    |  |
|                          | ·                                       |  |