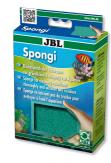

### Product information

Easy to use

Separate the swimming internal element from the external element and lay it on the water at the edge of the aquarium tank. Hold external element close to the aquarium pane to attract the swimming part. Move the magnet from the outside with light circular movements over the aquarium pane surface.

### Protects the aquarium

The edges of the inner part are "blunt" so that no damage to the silicone seams can occur when the magnet touches the silicone joints of the aquarium. The swimming internal element cannot fall into the gravel and cause trapped gravel stones to scratch the pane. There is no longer any need to "fish around" in the aquarium if the inner part becomes detached from the magnet.