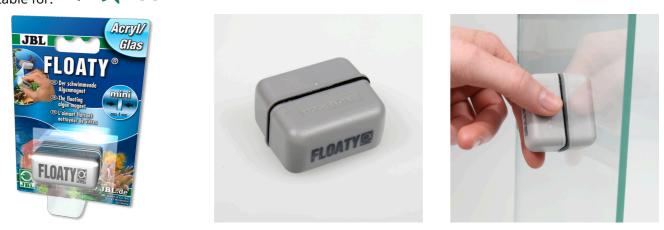

Floating acrylic pane cleaning magnet

Suitable for: < 🖈 🐋

PFLEGE **ENTRETIEN** 

CARE

- Place the pane cleaner on the outside and its magnetic counterpart on the inside. Clean panes with circular movements
- Place the pane cleaner on the outside and its magnetic counterpart on the inside. Clean panes with circular movements.
- Swimming internal element: no scratches on the pane caused by gravel stones from the aquarium bottom trapped inside
- This Floaty can be used for plastic panes as well as for glass panes
- Package contents: 1 floating glass cleaning magnet consisting of an external and a floating internal part

JBL Floaty Pad

### Product information

Easy to use

Separate the swimming internal element from the external element and lay it on the water at the edge of the aquarium tank. Hold external element close to the aquarium pane to attract the swimming part. Move the magnet from the outside with light circular movements over the aquarium pane surface.