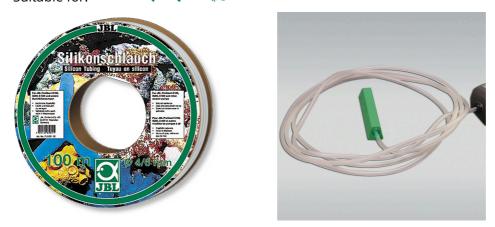

## JBL silicone hose 4/6 mm on reel

Semi-transparent air hose, rolled on reel

Suitable for: < 🖈 🏏 🐇 🦡

- Aquarium hose for various purposes such as air supply etc.
- Semi-transparent hose made of silicone-like material, free of heavy metals
- Extremely long service life and very flexible
- Diameter: 4/6 mm (internal and external diameter)
- Contents: 1 cardboard reel with 100 m rolled up hose (no kinks). Semi-transparent colour.

## JBL silicone hose 4/6 mm on reel

Product information

Hoses for the aquarium The operation of an aquarium frequently requires the use of different hoses. JBL provides aquarium hoses in premium quality and in different sizes and colours.

Premium quality

The JBL water hose is free of heavy metals. It is made of food-safe, high-quality material.

| Further information   |   |
|-----------------------|---|
| FAQ                   | ~ |
| Blog                  | × |
| Press                 | × |
| Laboratory/calculator | × |
| Worth reading         | × |
| Spare parts           | × |
| Video                 | × |
| GarantiePlus          | × |
| Instructions          | × |
| QR code               |   |