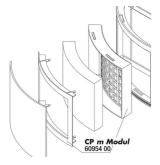

Accessories

JBL CristalProfim greenline Module Filter module to extend CristalProfim

JBL CP m greenline FilterPad Spare sponge for CristalProfi m internal filter

JBL CP m greenline FilterPad module Spare filter foam for Cristal Profi m module

#### Expandable

The filter can be expanded with a second module (+12 cm in height). JBL grants a guarantee of 4 years.

| Further information   |   |
|-----------------------|---|
| FAQ                   | ~ |
| Blog                  | ~ |
| Press                 | ~ |
| Laboratory/calculator | × |
| Worth reading         | ~ |
| Spare parts           | ~ |
| Video                 | ~ |
| GarantiePlus          | ~ |
| Instructions          | ~ |
| QR code               |   |