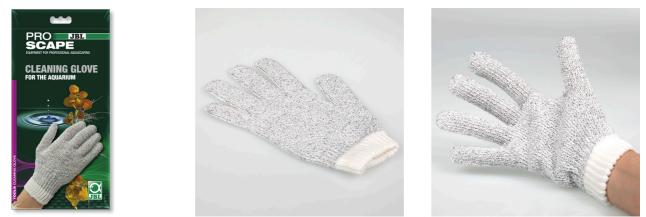

#### Aquarium cleaning glove

PFLEGE

CARE

- Effortless removal of algae growth and deposits: aquarium glove with metal threads for the cleaning of glass panes and objects
- Easy handling: put on glove, clean by rubbing on the desired area
- Cleans all corners and angles, removes algae from plant leaves and decoration, cleans technical items and pumps
- Care of glove: rinse in lukewarm water and dry out of direct sunlight
- Package contents: 1x aquarium glove

Effortless cleaning

The JBL ProScape cleaning glove is the ideal helper for the fast and effortless removal of algae growth and deposits on aquarium panes, devices and decorations.

Care instructions

Rinse in lukewarm water and dry out of direct sun light.