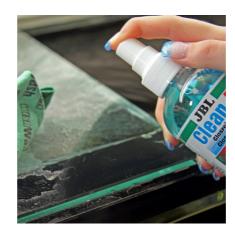

The JBL Clean A even dissolves most stubborn lime-scale on the outside of all aquarium panes.

Effortless cleaning Spray on pane and wipe it dry with a soft lint-free cloth. Repeat, if required. In case of lime deposits allow several minutes to soak in before wiping off the deposit. In case of lime scales over the water level in the aquarium spray directly on the cloth and wipe away the deposits.