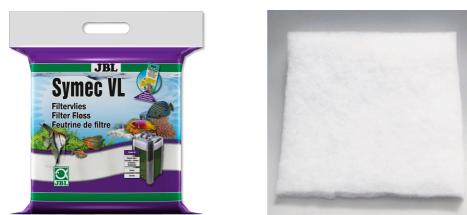

Filter wool fleece to remove water cloudiness

Suitable for: < 🖈 🐋

- Fast removal of all types of cloudiness in freshwater and marine aquariums: quality filter wool fleece for aquarium filters
- Easy to use: individual cut of the 3 cm thick fleece mat. Inlay as last filter stage
- Crystal-clear water: filters off all types of cloudiness and particles. Although rinsing is possible we recommend exchanging it instead
- No release of pollutants water-neutral synthetic fibre
- Contents: 1 pack of filter wool fleece for aquarium filters

Easy to use Cut filter floss pad to a size which is about 1 – 2 mm larger than the relevant cross section and put it as the last filter stage into the filter. Avoid gaps between the inner wall and filter. Fine filter material, such as filter wool or filter fleece always needs to be put as last filter material into the external filter so that the filter material, inserted in front of it, can carry out a pre-filtering and the wool wouldn't get clogged too fast. Notice that filter wool is always the finest filtering.

| Article data             |                           |
|--------------------------|---------------------------|
| Product name             | JBL Symec VL Filter floss |
| Art. No.                 | 6231000                   |
| EAN number               | 4014162623102             |
| EAN as barcode           |                           |
| Length                   | 25 cm                     |
| Width                    | 80 cm                     |
| Expiry months            | -                         |
| RRP incl. VAT            | 9,74 €                    |
| Base price               | -                         |
| Nominal filling quantity | -                         |
| Base quantity            | 1                         |
| Gross weight             | 68 g                      |
| Net weight               | 56 g                      |
| Weight change            | 1000                      |