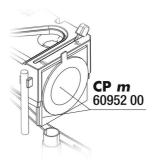

Mat filter incl. pump for aquariums of 20 - 80 l

- Clean and healthy aguarium water: mat filter incl. pump and wide jet water return pipe for aguariums of 20 - 80 I volume
- Easy to install: clean the glass pane, press on the filter at desired position with the water outlet at the water surface level
- Safe for small fish and shrimps: no sucking in thanks to fine sponge surface
- 4 years warranty, expandable with second filter module (+ 12 cm in height), push lever to loosen and tighten the suction cup, easy to clean: removable cover for sponge and drain valve no backflow of dirty water
- Package contents: mat filter, Cristal Profi m greenline, dimensions (L/H/W): 140/220/90 mm, Incl. clip holder for thermometer

# JBL CristalProfi m greenline Product details

| JBL CristalProfi m greenline |
|------------------------------|
| 6096000                      |
| 4014162609601                |
|                              |
| 3,5 W                        |
| 200 l/h                      |
| -                            |
| 50,37 €                      |
| -                            |
| -                            |
| 1                            |
| 677 g                        |
| 500 g                        |
| 1000                         |
|                              |