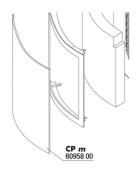

### Effective

The JBL CristalProfi is submerged completely in water to clean the aquarium water. A maintenance-free pump built into the lower part of the filter ensures permanent water circulation. The aquarium water flows slowly over a large surface area into the filter pad, where it is cleaned and then pumped back into the aquarium.

Thanks to the large sponge surface with its fine pores there is no risk of small fish and shrimps getting sucked in.