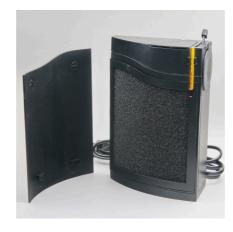

### Product information

Clean and healthy water

Plant and food remains and metabolic substances lead to a deterioration of the quality of the water in the aquarium. Good water quality is necessary for healthy fish and plants. This can be achieved with aquarium filters. The filters suck in the aquarium water and remove the pollution and waste materials from the water.

### Effective

The JBL CristalProfi is submerged completely in water to clean the aquarium water. A maintenance-free pump built into the lower part of the filter ensures permanent water circulation. The aquarium water flows slowly over a large surface area into the filter pad, where it is cleaned and then pumped back into the aquarium.

### Expandable

The filter can be expanded with a second module (+12 cm in height). JBL grants a guarantee of 4 years.

| Further information   |          |
|-----------------------|----------|
| FAQ                   | ~        |
| Blog                  | ~        |
| Press                 | ~        |
| Laboratory/calculator | ×        |
| Worth reading         | ~        |
| Spare parts           | ~        |
| Video                 | <b>✓</b> |
| GarantiePlus          | <b>✓</b> |
| Instructions          | ~        |
| QR code               |          |