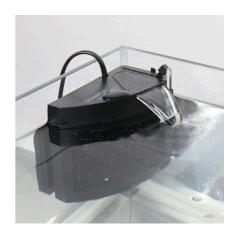

Mat filter incl. pump for aquariums of 20 - 80 l

- Clean and healthy aguarium water: mat filter incl. pump and wide jet water return pipe for aguariums of 20 - 80 I volume
- Easy to install: clean the glass pane, press on the filter at desired position with the water outlet at the water surface level
- Safe for small fish and shrimps: no sucking in thanks to fine sponge surface
- 4 years warranty, expandable with second filter module (+ 12 cm in height), push lever to loosen and tighten the suction cup, easy to clean: removable cover for sponge and drain valve no backflow of dirty water
- Package contents: mat filter, Cristal Profi m greenline, dimensions (L/H/W): 140/220/90 mm, Incl. clip holder for thermometer

### Effective

The JBL CristalProfi is submerged completely in water to clean the aquarium water. A maintenance-free pump built into the lower part of the filter ensures permanent water circulation. The aquarium water flows slowly over a large surface area into the filter pad, where it is cleaned and then pumped back into the aquarium.

Thanks to the large sponge surface with its fine pores there is no risk of small fish and shrimps getting sucked in.