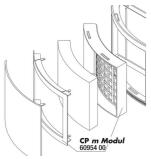

External filter for aquariums from 40-120 litres

31.12.2023 Date: Produced by:

Country: Ireland Language: English

JBL CristalProfi m greenline Module Filter module to extend CristalProfi m

JBL CP m greenline FilterPad Spare sponge for CristalProfi m internal filter

### Expandable

The filter can be expanded with a second module (+12 cm in height). JBL grants a guarantee of 4 years.

| Further information   |          |
|-----------------------|----------|
| FAQ                   | ~        |
| Blog                  | ~        |
| Press                 | ~        |
| Laboratory/calculator | ×        |
| Worth reading         | ~        |
| Spare parts           | ~        |
| Video                 | <b>✓</b> |
| GarantiePlus          | <b>✓</b> |
| Instructions          | ~        |
| QR code               |          |