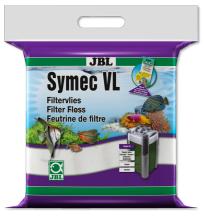

### Filter wool fleece to remove water cloudiness

- Fast removal of all types of cloudiness in freshwater and marine aquariums: quality filter wool fleece for aquarium filters
- Easy to use: individual cut of the 3 cm thick fleece mat. Inlay as last filter stage
- Crystal-clear water: filters off all types of cloudiness and particles. Although rinsing is possible we recommend exchanging it instead
- No release of pollutants water-neutral synthetic fibre
- Contents: 1 pack of filter wool fleece for aquarium filters

# JBL Symec VL Product details

| Article data             |                           |
|--------------------------|---------------------------|
| Product name             | JBL Symec VL Filter floss |
| Art. No.                 | 6231000                   |
| EAN number               | 4014162623102             |
| EAN as barcode           |                           |
| Length                   | 25 cm                     |
| Width                    | 80 cm                     |
| Expiry months            | -                         |
| RRP incl. VAT            | 9,42 €                    |
| Base price               | -                         |
| Nominal filling quantity | -                         |
| Base quantity            | 1                         |
| Gross weight             | 68 g                      |
| Net weight               | 56 g                      |
| Weight change            | 1000                      |