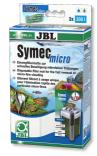

Fine foam pad for aquarium filter CristalProfi

Suitable for: < 🖈 🐋

- Fine, open-pored foam pad with a pore size of 35 ppi: filter pad for filter Cristal Profi
- 100 % neutral polyether foam
- Biological and mechanical filtering
- Resistant to fresh and saltwater
- Contents: 1 fine foam cut in pack of 2