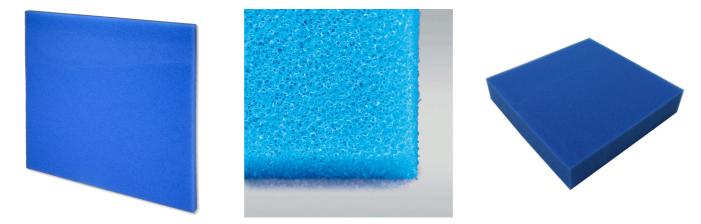

Fine foam for filters to combat all kinds of water cloudiness

Suitable for: < 🖈 🖌 🐋

- Quick elimination of all kinds of cloudiness in freshwater and marine water aquariums and in pond water: reusable foam for use in the filter
- Easy to use: cut the foam to the size you need (suitable for all filters). Layer as filter stage for pre- and long-term filtering
- Crystal-clear water: filters off floating algae and cloudiness. Offers a large surface for the settling of cleansing bacteria
- No release of harmful substances water neutral fine foam with 30 ppi pore size
- Contents: 1 washable foam filter mat for aquariums (50x50 cm) for all types of filter; available in 2.5 cm, 5 cm and 10 cm thickness

### Product information

Easy to use

Cut foam about 1-2 mm larger than the cross section of your filter and put it into the filter as the last filter stage. Avoid gaps between the inner wall and filter. Fine-pored foam as pre- and long-term filter material.

### Fine filtering

The fine material filters even the smallest particles (1/1000 mm upwards) out of the water. This removes floating algae and very fine turbidity from the water almost immediately.

### Absolutely safe

No release of pollutants into the water thanks to neutral foam. Open-pored through dedicated highpressure treatment.

# Product details

| Article data             |                                        |                                         |                                          |
|--------------------------|----------------------------------------|-----------------------------------------|------------------------------------------|
| Product name             | JBL Filter Foam blue fine 50x50x2.5 cm | JBL Filter Foam blue fine 50x50x5<br>cm | JBL Filter Foam blue fine<br>50x50x10 cm |
| Art. No.                 | 6256200                                | 6256100                                 | 6256300                                  |
| EAN number               | 4014162625625                          | 4014162286963                           | 4014162625632                            |
| EAN as barcode           |                                        |                                         |                                          |
| Height                   | 2,5 cm                                 | 5 cm                                    | 10 cm                                    |
| Size                     | 50x50 cm                               | 50x50 cm                                | 50x50 cm                                 |
| Expiry months            | -                                      | -                                       | -                                        |
| RRP incl. VAT            | 12,59 €                                | 26,12 €                                 | 42,98 €                                  |
| Base price               | -                                      | -                                       | -                                        |
| Nominal filling quantity | -                                      | -                                       | -                                        |
| Base quantity            | 1                                      | 1                                       | 1                                        |
| Gross weight             | 157 g                                  | 327 g                                   | 574 g                                    |
| Net weight               | 155 g                                  | 325 g                                   | 572 g                                    |
| Weight change            | 1000                                   | 1000                                    | 1000                                     |
| Disposal                 |                                        |                                         |                                          |
| Product name             | JBL Filter Foam blue fine              | JBL Filter Foam blue fine 50x50x5       | JBL Filter Foam blue fine                |