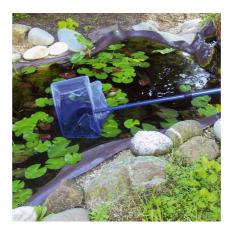

## Product information

TO MAKE CATCHING FISH EASIER With the JBL fish net you can catch the fish without causing stress or injury. The pond catch net has a telescopic aluminium handle and a robust net. Is also often used for removing leaves from the pond